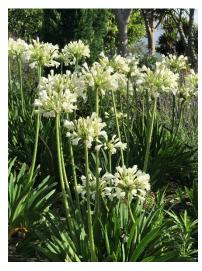

## **KEY FEATURES**

- Bred by Terry and Lindsey Hatch, Joy Plants, Auckland, New Zealand
- A newly certified, low fertile, Ecopanthus™ variety with less than 2% seed set
- Masses of strong stemmed flower heads appear on cue for Xmas picking (in NZ)
- Large flower heads contain a multitude of long lasting, brilliant white flowers
- Foliage dies down over winter, refreshing the plant annually with new spring foliage
- Tidy, compact selection
- Excellent mass planted, used rhythmically throughout a garden border or as a container specimen
- Drought tolerant
- 0.6m x 0.6m (in flower)