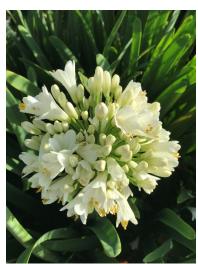

## **KEY FEATURES**

- Bred by Terry and Lindsey Hatch, Joy Plants, Auckland, New Zealand
- A newly certified, low fertile, Ecopanthus™ variety with less than 2% seed set
- Masses of strong stemmed flower heads appear on cue for Xmas picking (in NZ)
- Large flower heads contain a multitude of long lasting, brilliant white flowers
- Foliage dies down over winter, refreshing the plant annually with new spring foliage
- Tidy, compact selection
- Excellent mass planted, used rhythmically throughout a garden border or as a container specimen
- Drought tolerant
- 0.6m x 0.6m (in flower)