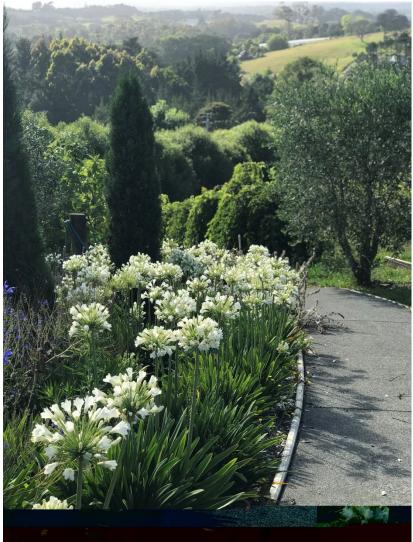

## **KEY FEATURES**

- Bred by Terry and Lindsey Hatch, Joy Plants, Auckland, New Zealand
- A newly certified, low fertile, Ecopanthus™ variety with less than 2% seed set
- Masses of strong stemmed flower heads appear on cue for Xmas picking (in NZ)
- Large flower heads contain a multitude of long lasting, brilliant white flowers
- Foliage dies down over winter, refreshing the plant annually with new spring foliage
- Tidy, compact selection
- Excellent mass planted, used rhythmically throughout a garden border or as a container specimen
- Drought tolerant
- 0.6m x 0.6m (in flower)