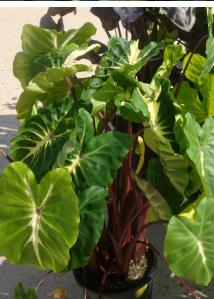

## **KEY FEATURES**

- One of the stunning Colocasia ROYAL HAWAIIAN® Series
- Bold and impressive 'elephant's ears' foliage makes a strong statement on the landscape and imparts a tropical ambience
- Dark green foliage sports a distinctive white centre that runs into the veins creating a stunning 'electric flash' effect
- Tidy clumping habit and strong upright dark red stems enhance the old texture of this outstanding Colocasia
- Perfect for perimeter planting in water gardens, containers and moist garden areas in full sun to part shade
- Frost tender, dies down in colder areas
- 1.2m x 1m