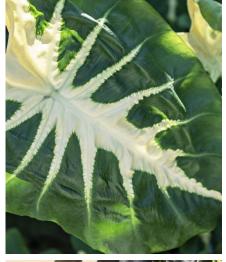

## **KEY FEATURES**

- One of the stunning Colocasia ROYAL HAWAIIAN® Series
- Bold and impressive 'elephant's ears' foliage makes a strong statement on the landscape and imparts a tropical ambience
- Dark green foliage sports a distinctive white centre that runs into the veins creating a stunning 'electric flash' effect
- Tidy clumping habit and strong upright dark red stems enhance the old texture of this outstanding Colocasia
- Perfect for perimeter planting in water gardens, containers and moist garden areas in full sun to part shade
- Frost tender, dies down in colder areas
- 1.2m x 1m