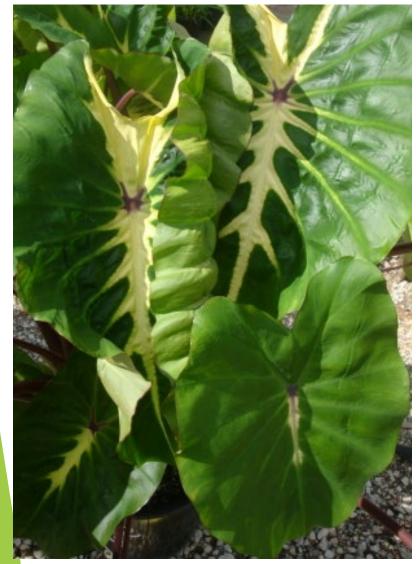

## **KEY FEATURES**

- One of the stunning Colocasia ROYAL HAWAIIAN® Series
- Bold and impressive 'elephant's ears' foliage makes a strong statement on the landscape and imparts a tropical ambience
- Dark green foliage sports a distinctive white centre that runs into the veins creating a stunning 'electric flash' effect
- Tidy clumping habit and strong upright dark red stems enhance the old texture of this outstanding Colocasia
- Perfect for perimeter planting in water gardens, containers and moist garden areas in full sun to part shade
- Frost tender, dies down in colder areas
- 1.2m x 1m