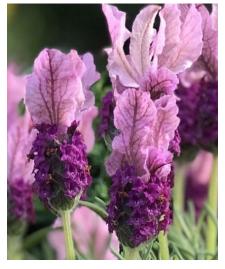

## LAVENDER LOVEHEART

## **KEY FEATURES**

- Early flowering with deliciously fragrant foliage and flowers – the perfect combination!
- Delightful dusky pink wings with contrasting deep burgundy flowers on extra-large flower heads draw the eye to this exceptional layender
- Forms a well branched, compact and tidy, erect growing small shrub
- Perfect for picking or drying to use in potpourri
- Plant as a feature in containers on the deck, grouped in garden beds or as a low screen
- An occasional light trim maintains shape and promotes further flowering
- Wind, coastal, drought, light frost, heat and humidity tolerant – exceptional!
- 0.7m x 0.6m