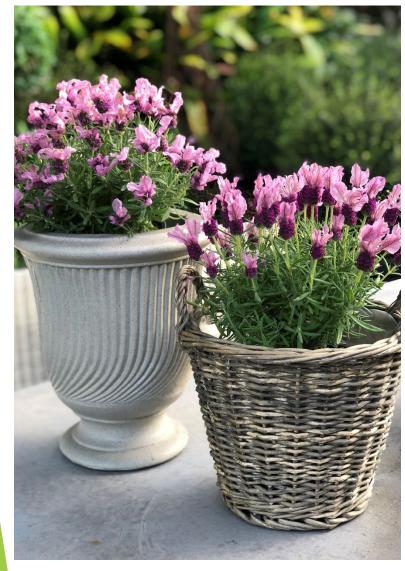

## LAVENDER LOVEHEART

## **KEY FEATURES**

- Early flowering with deliciously fragrant foliage and flowers – the perfect combination!
- Delightful dusky pink wings with contrasting deep burgundy flowers on extra-large flower heads draw the eye to this exceptional layender
- Forms a well branched, compact and tidy, erect growing small shrub
- Perfect for picking or drying to use in potpourri
- Plant as a feature in containers on the deck, grouped in garden beds or as a low screen
- An occasional light trim maintains shape and promotes further flowering
- Wind, coastal, drought, light frost, heat and humidity tolerant – exceptional!
- 0.7m x 0.6m