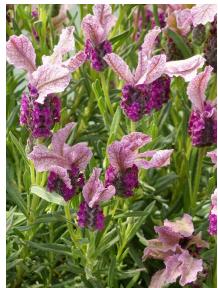

## LAVENDER LOVEHEART

## **KEY FEATURES**

- Early flowering with deliciously fragrant foliage and flowers – the perfect combination!
- Delightful dusky pink wings with contrasting deep burgundy flowers on extra-large flower heads draw the eye to this exceptional layender
- Forms a well branched, compact and tidy, erect growing small shrub
- Perfect for picking or drying to use in potpourri
- Plant as a feature in containers on the deck, grouped in garden beds or as a low screen
- An occasional light trim maintains shape and promotes further flowering
- Wind, coastal, drought, light frost, heat and humidity tolerant – exceptional!
- 0.7m x 0.6m