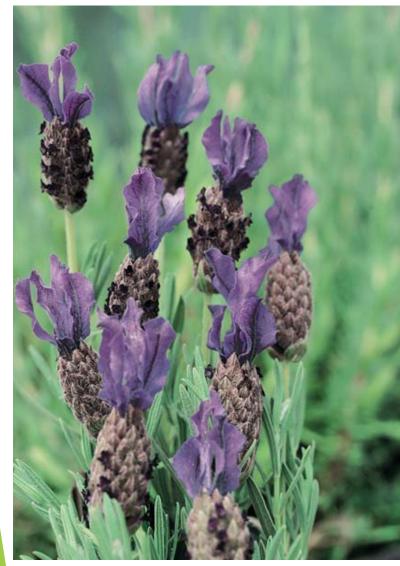

## LAVENDER SENSATION PURPLE

## **KEY FEATURES**

- Bred in Australia to withstand a multitude of challenging climatic conditions
- Long flower stems are topped with large flower heads, studded with tiny blackishpurple flowers and large dusky purple wings
- Forms a well branched, compact and tidy, erect growing small shrub
- Excellent for picking and drying for potpourri
- Plant as a feature in containers on the deck, grouped in garden beds or as a low screen
- An occasional light trim maintains shape and promotes further flowering
- Wind, coastal, drought, light frost, heat and humidity tolerant – exceptional!
- 0.75m x 0.75m