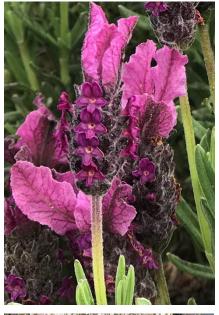

## LAVENDER SENSATION ROSE

## **KEY FEATURES**

- Bred in Australia to withstand a multitude of challenging climatic conditions
- Long flower stems are topped with large flower heads, studded with tiny magenta flowers and stunning, vibrant, dark pink wings
- Forms a well branched, compact and tidy, erect growing small shrub
- Excellent for picking and drying for potpourri
- Plant as a feature in containers on the deck, grouped in garden beds or as a low screen
- An occasional light trim maintains shape and promotes further flowering
- Wind, coastal, drought, light frost, heat and humidity tolerant – exceptional!
- 0.75m x 0.75m