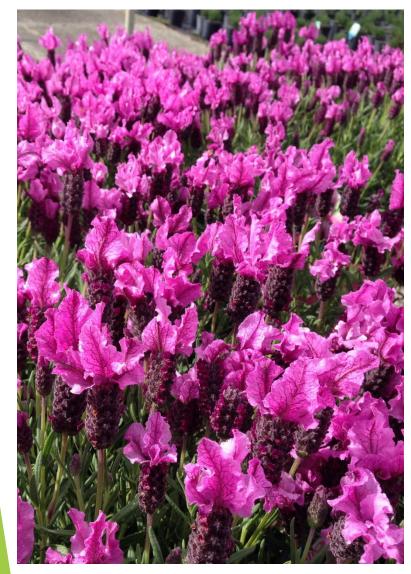

## LAVENDER SENSATION ROSE

## **KEY FEATURES**

- Bred in Australia to withstand a multitude of challenging climatic conditions
- Long flower stems are topped with large flower heads, studded with tiny magenta flowers and stunning, vibrant, dark pink wings
- Forms a well branched, compact and tidy, erect growing small shrub
- Excellent for picking and drying for potpourri
- Plant as a feature in containers on the deck, grouped in garden beds or as a low screen
- An occasional light trim maintains shape and promotes further flowering
- Wind, coastal, drought, light frost, heat and humidity tolerant – exceptional!
- 0.75m x 0.75m