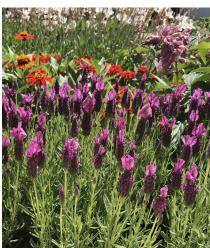

## LAVENDER SENSATION ROSE

## **KEY FEATURES**

- Bred in Australia to withstand a multitude of challenging climatic conditions
- Long flower stems are topped with large flower heads, studded with tiny magenta flowers and stunning, vibrant, dark pink wings
- Forms a well branched, compact and tidy, erect growing small shrub
- Excellent for picking and drying for potpourri
- Plant as a feature in containers on the deck, grouped in garden beds or as a low screen
- An occasional light trim maintains shape and promotes further flowering
- Wind, coastal, drought, light frost, heat and humidity tolerant – exceptional!
- 0.75m x 0.75m