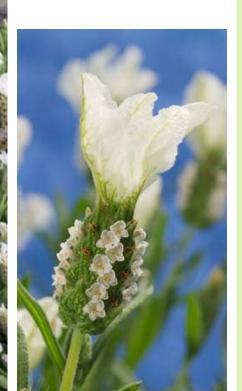

## LAVENDER SENSATION WHITE

## **KEY FEATURES**

- Bred in Australia to withstand a multitude of challenging climatic conditions
- Long flower stems are topped with large flower heads, studded with tiny white flowers and large pure white wings
- Forms a well branched, compact and tidy, erect growing small shrub
- Excellent for picking and drying for potpourri
- Plant as a feature in containers on the deck, grouped in garden beds or as a low screen
- An occasional light trim maintains shape and promotes further flowering
- Wind, coastal, drought, light frost, heat and humidity tolerant exceptional!