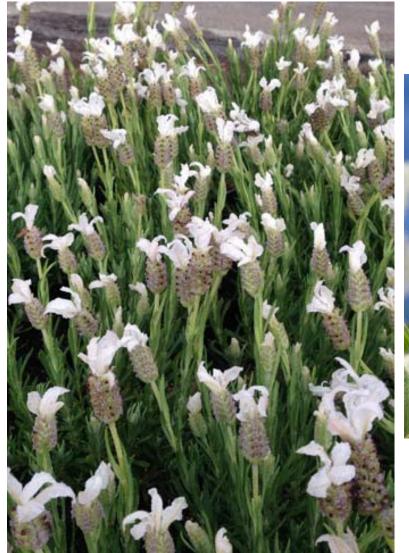

## LAVENDER SENSATION WHITE

## **KEY FEATURES**

- Bred in Australia to withstand a multitude of challenging climatic conditions
- Long flower stems are topped with large flower heads, studded with tiny white flowers and large pure white wings
- Forms a well branched, compact and tidy, erect growing small shrub
- Excellent for picking and drying for potpourri
- Plant as a feature in containers on the deck, grouped in garden beds or as a low screen
- An occasional light trim maintains shape and promotes further flowering
- Wind, coastal, drought, light frost, heat and humidity tolerant exceptional!