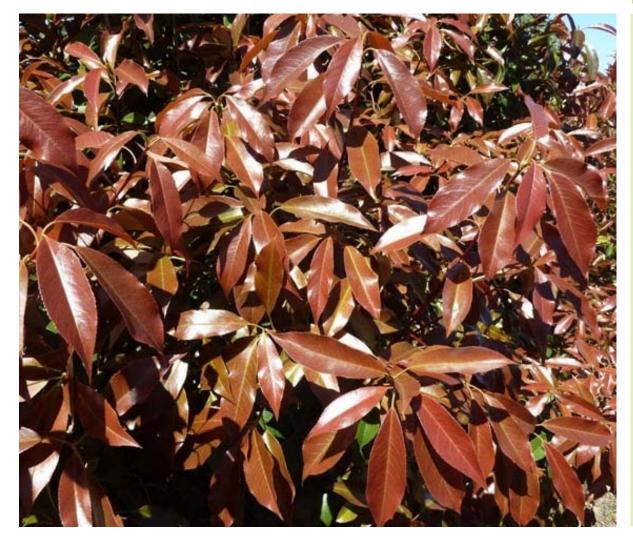

## PHOTINIA SUPERHEDGE

## **KEY FEATURES**

- Flushes of glossy bronze foliage and a superfast growth rate gives Superhedge the edge!
- Vigorous upright growth and a natural selfbranching habit quickly forms a perfectly bushy plant - no persuasive pruning required
- Long, narrow weeping foliage adds to the appeal, presenting a lovely soft texture
- Versatile, low maintenance plant, suitable for screening, tall hedging and specimen planting in large, open garden areas
- Tolerant of most soil types but does require good drainage
- Tolerant of wind, coastal conditions, drought and light frost
- Evergreen
- Up to 5m high x 4m wide